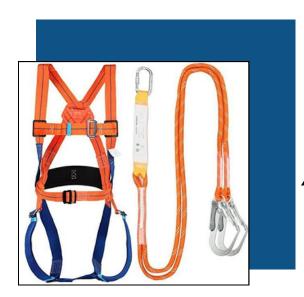

### A BRIEF STORY ABOUT THE PORTFOLIO

**SAFETY EQUIPMENTS & ACCESSORIES** 

TYPES:

Personal Protective Equipment (PPE) (helmets, gloves, goggles), Fall Protection Systems, Respirators and Breathing Apparatus, Emergency Showers and Eyewash Stations.

APPLICATION: Construction sites, factories, fireprone areas, chemical plants, and laboratories.

**USAGES:** 

Enhancing compliance with workplace safety regulations.