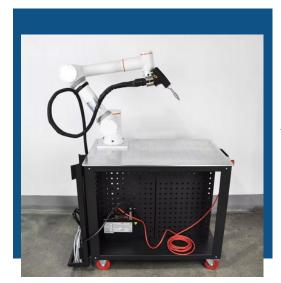

#### COLLABORATIVE ROBOTS

TYPES: Collaborative Robots

**APPLICATION:** It treamline welding, palletizing,

assembly, and material

handling.

**USAGES:** It enable efficient, user-friendly

automation without complex

programming.