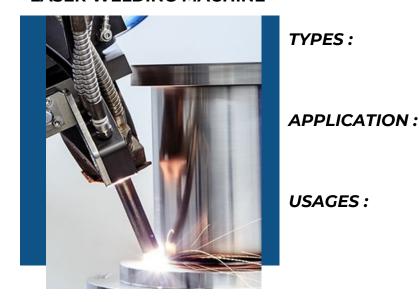

#### LASER WELDING MACHINE

Laser Welding Machine

TYPES:

It is used in automotive, aerospace, electronics, and manufacturing industries for precise, high-quality welding of metals and alloys.

**USAGES:** 

Fast, precise, and clean welding of components with minimal heat distortion and highstrength joints.