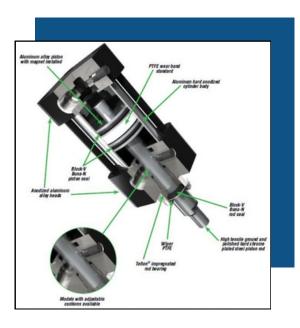

#### HYDRAULIC & PNEUMATIC ITEMS

TYPES: Hydraulic Cylinders, Pneumatic Actuators, Hoses, Fittings, Valves

APPLICATION: Industrial automation, construction equipment, manufacturing

**USAGES:** Provide hydraulic and pneumatic power, control fluid flow