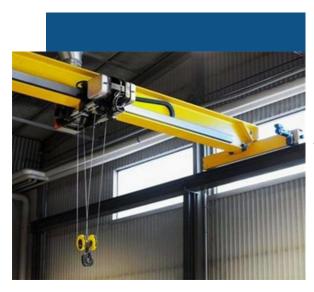

#### EOT CRANES

**TYPES:** Single Girder EOT Crane.,

Double Girder EOT Crane., Under-Slung EOT Crane, Explosion-Proof EOT Crane.

**APPLICATION:** Plants, warehouses, steel plants,

shipyards, railways

**USAGES:** Handling and moving heavy

loads, machinery, or materials across different locations within

the premises.