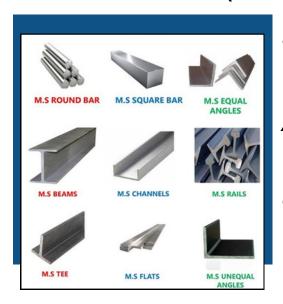

### A BRIEF STORY ABOUT THE PORTFOLIO

• STRUCTURAL MATERIALS (MS & SS)

TYPES: Mild Steel (MS) and Stainless Steel (SS) beams, angles,

channels, plates

**APPLICATION:** Construction, infrastructure, manufacturing, automotive

**USAGES:** Provide structural support, form frameworks and skeletons of buildings, bridges, machinery