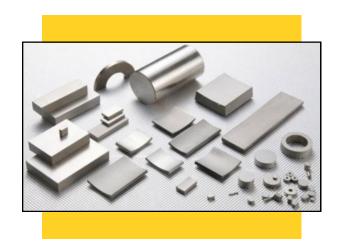

#### MAGNETS

Neodymium Magnets, **TYPES:** Samarium-Cobalt Mag

Samarium-Cobalt Magnets, Ceramic Magnets, Alnico

Magnets

**APPLICATION:** Motors, areospace,

loudspeakers, sensors,

Provide strong magnetic

fields for compact

**USAGES:** applications and Suitable for

high-performance and hightemperature environments.