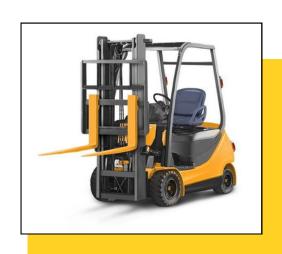

#### FORKLIFT

**TYPES:** Counterbalance Forklift, Reach

Truck, Pallet Jack

Manual/Electric), Order Picker

Forklift.

**APPLICATION:** Warehouses, logistics hubs,

construction sites, and retail

stores.

**USAGES:** Lifting, transporting, and stacking

goods over short distances.