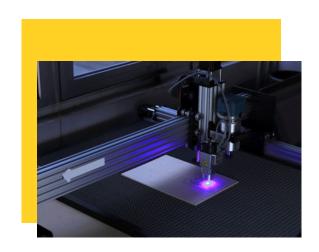

#### LASER CUTTING MACHINE

Laser Cutting Machine TYPES:

Used in automotive, aerospace, **APPLICATION:** and metal fabrication for precise cutting of materials like metal,

plastic, and wood.

Precise cutting, engraving, and **USAGES:** etching of materials, providing

fast, accurate results with minimal heat impact and material waste.