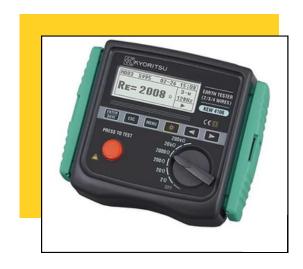

#### **MEASURING INSTRUMENTS & TOOLS**

Vernier Caliper, Pressure TYPES:

Gauges, Alcohol Tester, Earth

Tester/Megger, Vibration

Analyser, Moisture Meter, Laser Distance Meter of Miyutoyo &

other

Quality control, safety **APPLICATION:** 

inspections, maintenance

Measure dimensions, pressure, alcohol levels, earth resistance, vibrations, moisture content,

distances and electric application

**USAGES:** 