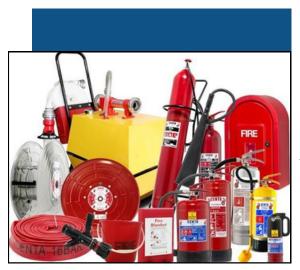

### A BRIEF STORY ABOUT THE PORTFOLIO

• FIRE ENGINEERING AND SAFETY EQUIPMENT

**TYPES:** Fire Extinguishers (water, foam,

CO2, dry chemical), Fire Alarms and Smoke Detectors, Sprinkler Systems, Fire Blankets and Hose

Reels.

**APPLICATION:** Found in factories, high-rise

buildings, oil rigs, and warehouses.

**USAGES:** Protects life and property by

minimizing fire hazards and

enabling quick response.